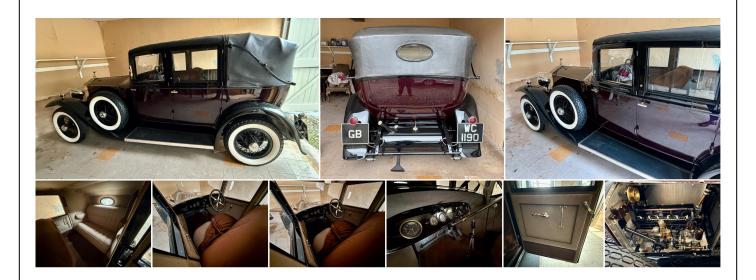

# 20HP BREWSTER LANDAULETTE.

Year: 1925

Chassis no: GNK87

Registration:

WC1190

Price: £85,000

#### ADDITIONAL INFORMATION / SERVICE HISTORY

1925 Rolls Royce 20hp Brewster Landaulette.

Chassis number: GNK87

Registration Number: WC1190

Coming soon. Proper pictures & description to follow:

This is the only example of a Landaulette bodied by Brewster on the 20hp Chassis. It has received a massive & fastidious restoration by Marque Specialist Ben Smith with some £130,000 pounds having been invested in the car which is in effect a brand new Rolls Royce being delivered 100 years late.

Literally eveything that could be done has been done to theis car. The body is resplendent in Royal Garnet over black. Brand new white sided tyres are fitted all round. All exterior brightwork has been sent off & re-nickeled as required to like new.

To the interior is an exact copy of what was installed when new with Bedford cord to the seating surfaces & hard wearing canvas type cloth to the door cards. The roof is covered in correct Japanned black leather covering the full length of the car & including the fold down Landaulette section.

Upon arrival we will be properly photographing the car. It is in simply stunning conditon & runs in complete silence.

This is a late 3 speed centre gear change car with rear wheel brakes. A massive pair of folders come with the car detailing the extensive works undertaken during restoration. This includes pictures of the car prior to restoration when it emergd from 40 years of dry storage.