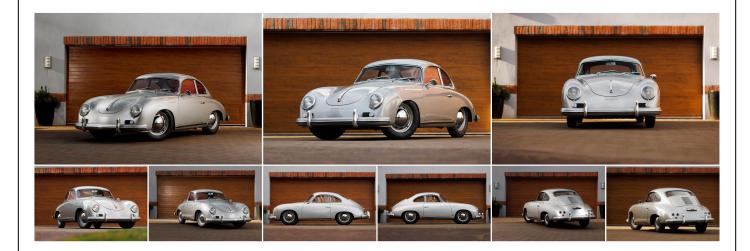

#### 356 CONTINENTAL (PRE A)

Year: 1955 Chassis no: 53966 Registration: TBA Price: £300,000 VEHICLE DETAILS ADDITIONAL INFORMATION / SERVICE HISTORY 1955 PORSCHE 356 CONTINENTAL

A true rare collectors item in as new fully restored 100 point condition.

Currently, according to the Porsche 356 Continental registry less than a hundred are known to still be in existence.

This 356, (pre A as they have come to be known as) is the Knickscheibe, or bent screen model.

A complete restoration of this car, including braking system, suspension, mechanical, bodywork and interior was completed in 2023, finished in the original specification of silver with red leather interior as confirmed by a copy of the Kardex for the car. The dash is finished in Turkish Red with ivory switches and steering wheel. A period Becker radio is fitted with FM reception. A matching numbers car complete with tool kit and jack. A truly fine example of a rare car.