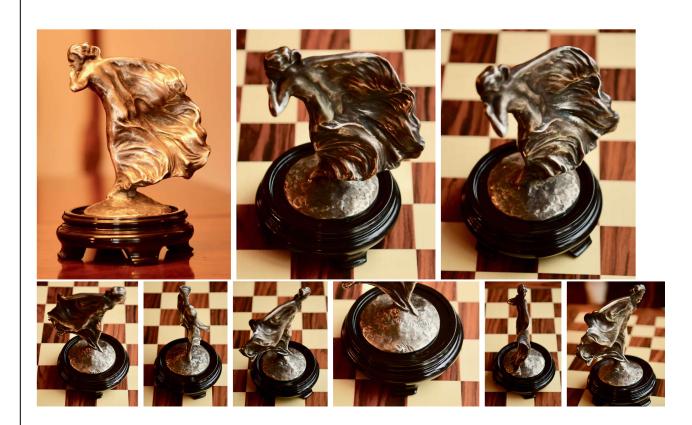

### ROLLS ROYCE VEHICLE DETAILS

Year: 1907

Chassis no:

Registration:

Price: £1,500

ADDITIONAL INFORMATION / SERVICE HISTORY

1909 Wide Base Whisperer Rolls Royce display mascot

A rare wide base whisperer Display Mascot. We very occsionally get these in as

opposed to the much more common small base whisperer mascots.

This one comes with a threaded stud underneath for mounting. The wood base it is pictured on does not come with it as we borrowed it from one of our other mascots for the photographs.

Hard to find & a must for a serious Rolls Royce owner. The original narrow base Whisperer resided on Lord Montagues Silver Ghost at Beaulieu. It is believed that he had a series of wide based examples made which were given away as gifts to friends & acquaintances.

The sculpture is signed Charles Sykes & has excellent detail to the toes & face etc.